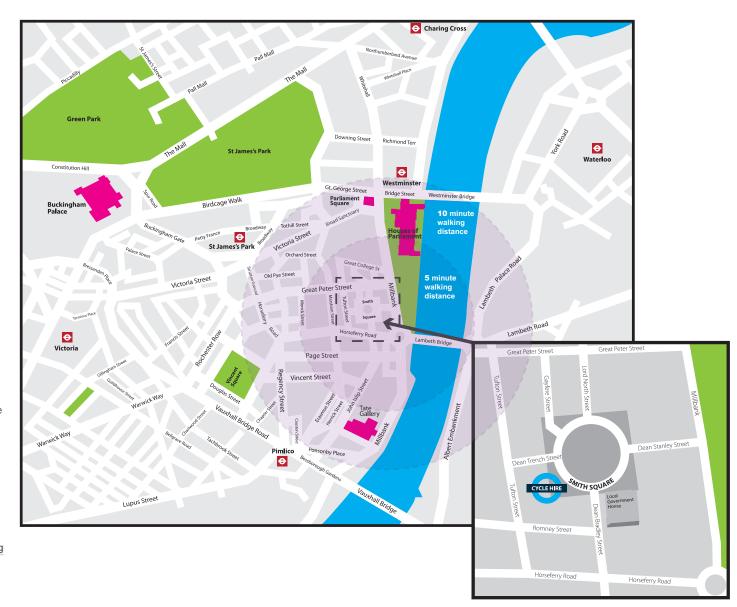

#### Location

A map showing the location of Local Government House is printed on the back cover.